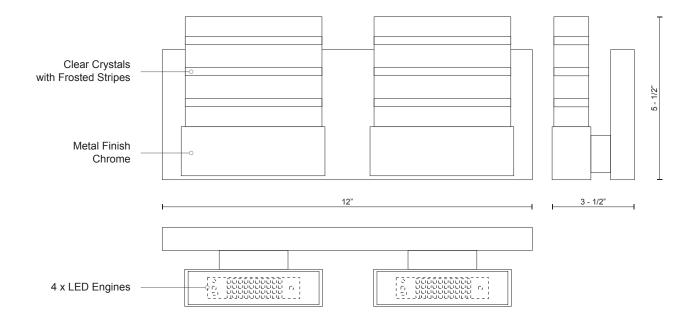

| 701082CH-LED                                    |                        |                 |                      |                         |  | PROJECT<br>DATE | ТҮРЕ |  |
|-------------------------------------------------|------------------------|-----------------|----------------------|-------------------------|--|-----------------|------|--|
| <ul> <li>Clear cry</li> <li>Upward</li> </ul>   | vstals with<br>and dow | n frosted strip | es<br>vith chrome de | modern design<br>etails |  |                 |      |  |
| Color Temp<br>CRI (Ra)<br>Dimming<br>Rated Life | >80<br>1009            |                 |                      |                         |  |                 |      |  |
| Voltage                                         | Watt                   | LED<br>Lumens   | Delivered<br>Lumens  | Finish(es)              |  |                 |      |  |
| 120V                                            | 12W                    | 4 x 250         | 600                  | CH - Chrome             |  |                 |      |  |