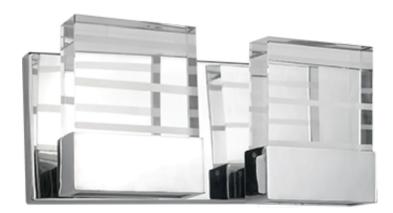

| 701082CH-LED                                    |                        |                 |                      |                         |  | PROJECT<br>DATE | ТҮРЕ |  |
|-------------------------------------------------|------------------------|-----------------|----------------------|-------------------------|--|-----------------|------|--|
| <ul> <li>Clear cry</li> <li>Upward</li> </ul>   | vstals with<br>and dow | n frosted strip | es<br>vith chrome de | modern design<br>etails |  |                 |      |  |
| Color Temp<br>CRI (Ra)<br>Dimming<br>Rated Life | >80<br>1009            |                 |                      |                         |  |                 |      |  |
| Voltage                                         | Watt                   | LED<br>Lumens   | Delivered<br>Lumens  | Finish(es)              |  |                 |      |  |
| 120V                                            | 12W                    | 4 x 250         | 600                  | CH - Chrome             |  |                 |      |  |